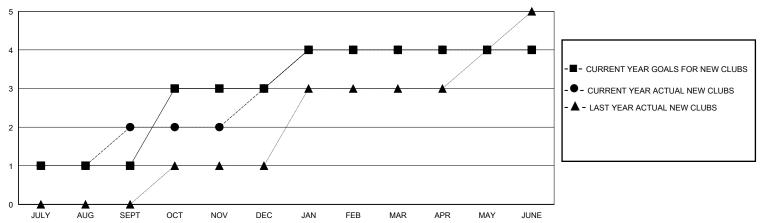

| 2         | 0             | JULY/AUG/SEPT         | 125                   | 117                     | 41                                                 |
| OCT/NOV/DEC           | 2              | 1         | 5             | OCT/NOV/DEC           | 60                    | 93                      | 184                                                |
| JAN/FEB/MAR           | 1              | 1         | 0             | JAN/FEB/MAR           | 35                    | 119                     | 72                                                 |
| APR/MAY/JUNE          | 0              | 0         | 0             | APR/MAY/JUNE          | 10                    | 63                      | 194                                                |

## GOALS AND ACTUAL NEW CLUBS CUMULATIVE



## GOALS AND ACTUAL MEMBERS CUMULATIVE



|   | -■- MEMBER GROWTH NET GOAL        |
|---|-----------------------------------|
|   | - ● - MEMBER GROWTH ACTUAL        |
|   | - ▲ - LAST YEAR MEMBERSHIP ACTUAL |
|   |                                   |
|   |                                   |
|   |                                   |
|   |                                   |
| Ė |                                   |

| DROPPED CLUBS: 5   |     | 57 CLUBS OF 108 ADDED 1 OR MORE | GENDER DISTRIBUTION             |                |
|--------------------|-----|---------------------------------|---------------------------------|----------------|
|                    |     | NEW MEMBERS                     | MALE                            | 2,796 (81.18%) |
|                    |     |