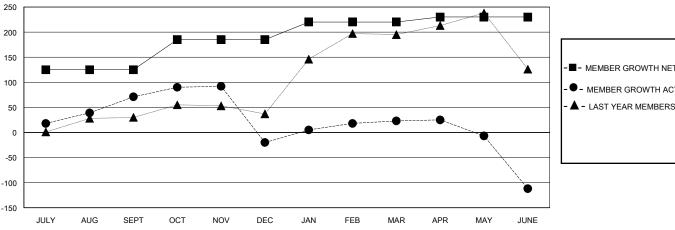

## GOALS AND ACTUAL MEMBERS CUMULATIVE

|   | -■- MEMBER GROWTH NET GOAL        |
|---|-----------------------------------|
|   | - ● - MEMBER GROWTH ACTUAL        |
|   | - ▲ - LAST YEAR MEMBERSHIP ACTUAL |
|   |                                   |
|   |                                   |
|   |                                   |
|   |                                   |
| Ė |                                   |